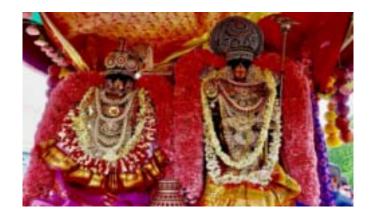

## SRI LAKSHMI & SRI VENKATESWARA PAAR VETTAI UTSAVAM

<u>SEPTEMBER 16 – SEPTEMBER 17, 2023</u>

## Taking our Deities on an Utsavam to Devotee's Homes SPONSORSHIP \$1001

- Limited number of slots (for the 2 days only)
- Expected Puja duration is approximately 15 minutes per devotee home · One priest from our temple will arrive at your home prior to the GOD's arrival to organize the puja items for the event
- Puja will be performed with Sri Lakshmi & Sri Venkateswara (Balaji) in the vehicle at your driveway.
- Temple will sincerely attempt to accommodate your preference, but reserves the right to assign you a slot based on the overall route and logistics
- In case of unavoidable circumstance like bad weather or unforeseen reasons, Temple reserves the right to cancel the scheduled visit even in the last minute