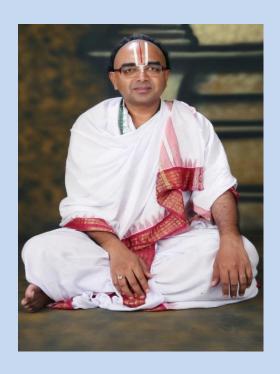

## Sri. Velukkudi Krishnan Swami:

One of the most famous scholars of Sanathana Dharma, Sri. Velukkudi Krishnan Swami comes from an exalted lineage of Sri. Ramanuja's school of Vedanta (Sri. Vaishnava tradition). Sri. Velukkudi Krishnan Swami's Vedic/Upanishad insight and knowledge of Dhivya prabandhams (Tamil Vedas) have become a well-spring of spirituality utilized to bring the masses closer to the divine. He has been giving discourses in English and Tamil, covering Bhagavad Gita, Dhivya prabandham, Sri. Ramanuja, Srimad Bhagavatham, Vishnu Puranam, Vedas and Upanishad. His consummate mastery of Sanskrit, English and Tamil has made him one of the most sought after speakers in India today, and he has been widely featured on both radio and television. He is currently on a fifteen city, seven weeks tour of USA and Canada, enlightening audiences on various topics related to Indian philosophy and culture.